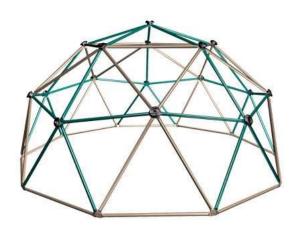

## **DOME CLIMBER (EARTHTONE)**

## 90136 / SPECIFICATIONS

| Dimensions                | 5 ft. H x 10 ft. W (1,52 m x 3,05 m) |
|---------------------------|--------------------------------------|
| Materials of Construction | Powder-Coated Steel                  |
| Grip Material             | High-Density Polyethylene (HDPE)     |
| Age Range                 | 3 - 10                               |

- Heavy-Duty Powder-Coated Steel Construction
- UV Resistant Retains Strength and Maintains Color
- No Lead-Based Material
- Free-Standing No Need for Cement

| Dimensions |                |
|------------|----------------|
| Quantity   | 1              |
| Weight     | 103.97 (47.26) |
| Length     | 40.94 (103.99) |
| Width      | 25.0 (63.5)    |
| Height     | 7.4 (18.8)     |
| Cubic Feet | 4.38 (0.12)    |
| Ship       | Fedex Ground   |